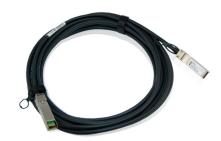

# DAPSS[xxx]1000 - Passive direct attached cable

#### **Overview**

DAPSS[xxx]1000 is a high performance SFP+ Passive Direct Attached Cable integrated duplex data link for bi-directional communication over copper cable for lengths up to 7m.

This Passive Direct Attached Cable is compliant with the Small Form-factor Pluggable (SFP) Multisource Agreement (MSA) and hot pluggable. Always contact Skylane commercial agents for compatibility with different equipment platforms.