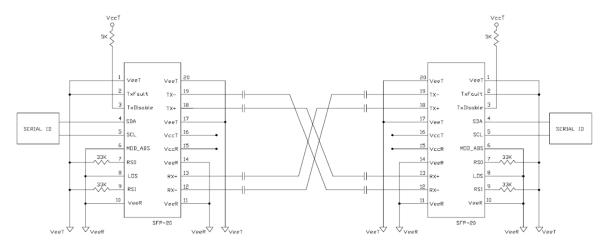

l ID
- Lengths up to 7m
- · Robust Die Cast Housing
- 24 AWG Cable



## **Applications**

- Data center
- 8G/10G packet SAN & ETHERNET

### **Ordering information**

| Part no:     | Description                                        |
|--------------|----------------------------------------------------|
| DAPSSC501000 | SFP+ to SFP+ Passive Attached Cable . Length: 50cm |
| DAPSSM011000 | SFP+ to SFP+ Passive Attached Cable . Length: 1m   |
| DAPSSM021000 | SFP+ to SFP+ Passive Attached Cable . Length: 2m   |
| DAPSSM031000 | SFP+ to SFP+ Passive Attached Cable . Length: 3m   |
| DAPSSM051000 | SFP+ to SFP+ Passive Attached Cable . Length: 5m   |
| DAPSSM071000 | SFP+ to SFP+ Passive Attached Cable . Length: 7m   |

Specification subject to change without notice



## **Block diagram**



## **Mechanical Dimensions of Module**





#### **Cable Cross Sesction**

WWW.SKYLANEOPTICS.COM