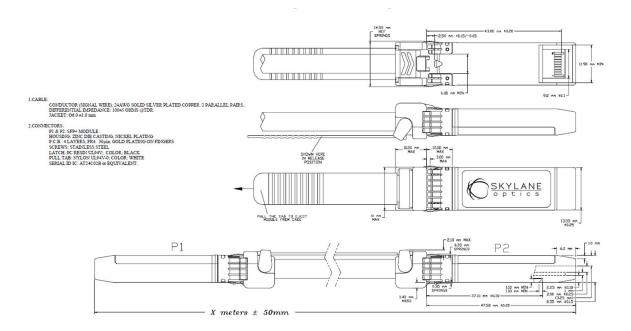

t Housing
- 24 AWG Cable



## **Applications**

- Data center
- 8G/10G packet SAN & ETHERNET

### **Ordering information**

| Part no:     | Description                                        |
|--------------|----------------------------------------------------|
| DAPSSC501000 | SFP+ to SFP+ Passive Attached Cable . Length: 50cm |
| DAPSSM011000 | SFP+ to SFP+ Passive Attached Cable . Length: 1m   |
| DAPSSM021000 | SFP+ to SFP+ Passive Attached Cable . Length: 2m   |
| DAPSSM031000 | SFP+ to SFP+ Passive Attached Cable . Length: 3m   |
| DAPSSM051000 | SFP+ to SFP+ Passive Attached Cable . Length: 5m   |
| DAPSSM071000 | SFP+ to SFP+ Passive Attached Cable . Length: 7m   |

Specification subject to change without notice



## **Block diagram**



## **Mechanical Dimensions of Module**





#### **Cable Cross Sesction**

WWW.SKYLANEOPTICS.COM