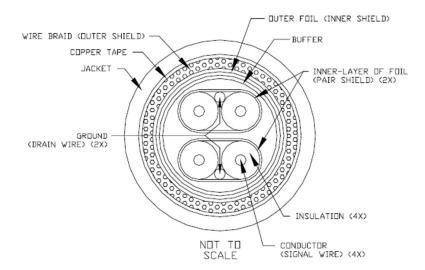

nter
- 8G/10G packet SAN & ETHERNET

### **Ordering information**

| Part no:     | Description                                        |
|--------------|----------------------------------------------------|
| DAPSSC501000 | SFP+ to SFP+ Passive Attached Cable . Length: 50cm |
| DAPSSM011000 | SFP+ to SFP+ Passive Attached Cable . Length: 1m   |
| DAPSSM021000 | SFP+ to SFP+ Passive Attached Cable . Length: 2m   |
| DAPSSM031000 | SFP+ to SFP+ Passive Attached Cable . Length: 3m   |
| DAPSSM051000 | SFP+ to SFP+ Passive Attached Cable . Length: 5m   |
| DAPSSM071000 | SFP+ to SFP+ Passive Attached Cable . Length: 7m   |

Specification subject to change without notice



## **Block diagram**



## **Mechanical Dimensions of Module**





#### **Cable Cross Sesction**

WWW.SKYLANEOPTICS.COM